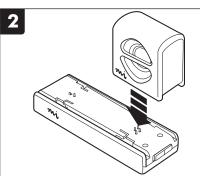

## **Quick Installation Guide**

To power the speakers by battery, install 4 AAA batteries. Slide the switch ON.

Connect the left speaker to the right speaker with a speaker cable.

Position the right speaker on the four pins on the base. Then position the left speaker on the two pins.